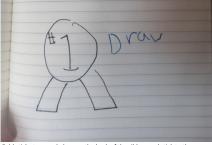

14. On the front of the medal draw #1.

15. Fold sticky tape and place on the back of the ribbon and stick to the cover

RMIT School of Art Printmaking Artists' Books

Louise Jennison (Lecturer) Jazmina Cininas (Course Co-ordinator)