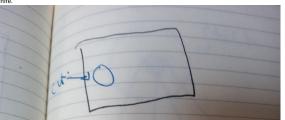

 To create the cover use a metal tin or other round object then cut around it using a Stanley knife.

11. Use a guillotine or scissors to cut two length of paper

13. Place the pieces of paper together as so and then sticky tape them down.