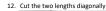

 To create the cover use a metal tin or other round object then cut around it using a Stanley knife.

11. Use a guillotine or scissors to cut two length of paper

13. Place the pieces of paper together as so and then sticky tape them down.