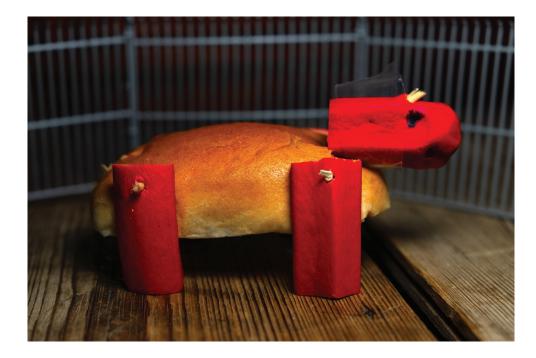

Harry Andrews

Best in Show

Fluffy dog

Fat Dog

Dead Dog

Cyber Dog

1. Print double sided with shortest edge selected on basic 100gsm A4 printer paper 2. Cut 5.5 cm from the centre of the images along the longest side of the paper