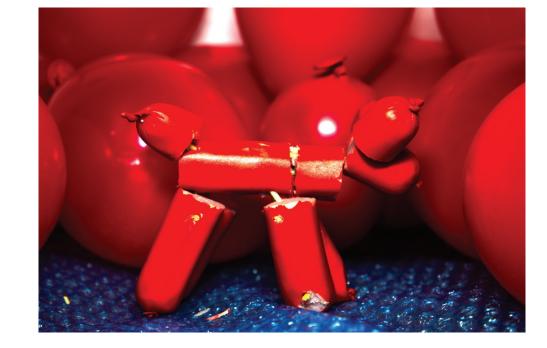

Harry Andrews

Best in Show

Fluffy dog

Fat Dog

Dead Dog

Cyber Dog

1. Print double sided with shortest edge selected on basic 100gsm A4 printer paper 2. Cut 5.5 cm from the centre of the images along the longest side of the paper