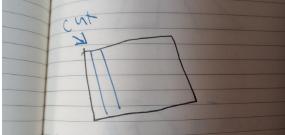

 To create the cover use a metal tin or other round object then cut around it using a Stanley knife.

11. Use a guillotine or scissors to cut two length of paper

13. Place the pieces of paper together as so and then sticky tape them down.