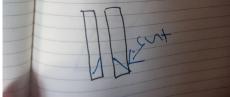

 To create the cover use a metal tin or other round object then cut around it using a Stanley knife.

11. Use a guillotine or scissors to cut two length of paper

13. Place the pieces of paper together as so and then sticky tape them down.