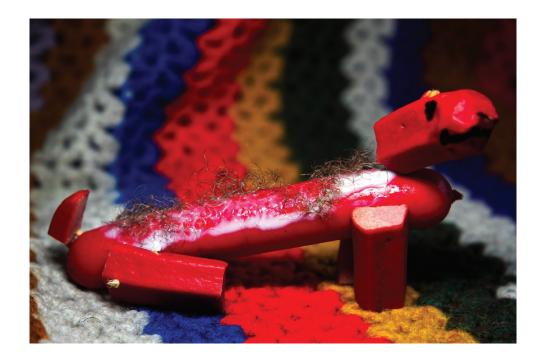

Harry Andrews

Best in Show

Fluffy dog

Fat Dog

Dead Dog

Cyber Dog

1. Print double sided with shortest edge selected on basic 100gsm A4 printer paper 2. Cut 5.5 cm from the centre of the images along the longest side of the paper