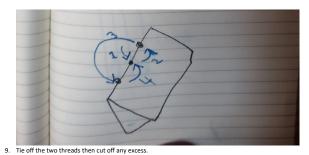

- 3. Cut another piece of plain paper the same way, it should be 11cm wide
- 4. Using a bone folder fold the pages in half individually so they look like this

- Using an awl and something to hold the paper create three holed two 2.5cm from each edge and one dead centre in a folded scrap piece of paper (this will be your template)
- 6. Line the template up with the pages of the book one by one and use the template to create holes in it
- 7. Once all the holes are made use white waxed thread and a needle to bind the book
- The bind is a 3 hole pamphlet stich, go in through the centre hole, out through the top, in through the bottom and the back out through the centre.