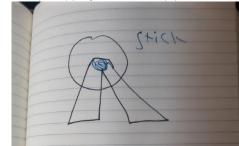

 To create the cover use a metal tin or other round object then cut around it using a Stanley knife.

11. Use a guillotine or scissors to cut two length of paper

13. Place the pieces of paper together as so and then sticky tape them down.