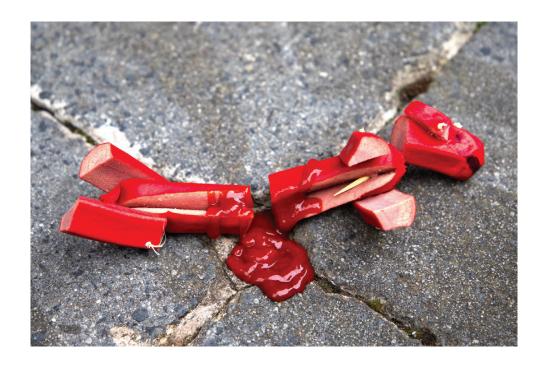

Harry Andrews

Best in Show

Fluffy dog

Fat Dog

Dead Dog

Cyber Dog

1. Print double sided with shortest edge selected on basic 100gsm A4 printer paper 2. Cut 5.5 cm from the centre of the images along the longest side of the paper