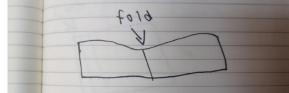

- 3. Cut another piece of plain paper the same way, it should be 11cm wide
- 4. Using a bone folder fold the pages in half individually so they look like this

- Using an awl and something to hold the paper create three holed two 2.5cm from each edge and one dead centre in a folded scrap piece of paper (this will be your template)
- 6. Line the template up with the pages of the book one by one and use the template to create holes in it
- 7. Once all the holes are made use white waxed thread and a needle to bind the book
- The bind is a 3 hole pamphlet stich, go in through the centre hole, out through the top, in through the bottom and the back out through the centre.