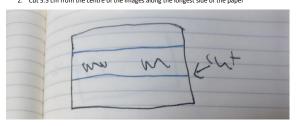

Harry Andrews

Best in Show

Fluffy dog

Fat Dog

Dead Dog

Cyber Dog

1. Print double sided with shortest edge selected on basic 100gsm A4 printer paper 2. Cut 5.5 cm from the centre of the images along the longest side of the paper

- 3. Cut another piece of plain paper the same way, it should be 11cm wide
- 4. Using a bone folder fold the pages in half individually so they look like this

- Using an awl and something to hold the paper create three holed two 2.5cm from each edge and one dead centre in a folded scrap piece of paper (this will be your template)
- 6. Line the template up with the pages of the book one by one and use the template to create holes in it
- 7. Once all the holes are made use white waxed thread and a needle to bind the book
- The bind is a 3 hole pamphlet stich, go in through the centre hole, out through the top, in through the bottom and the back out through the centre.